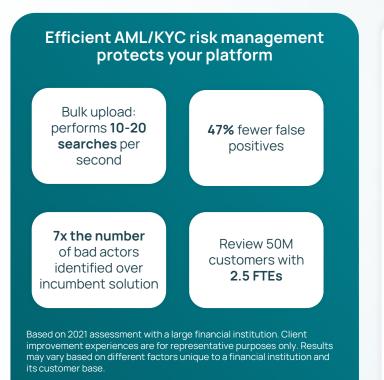

# Detect and prevent risks continuously, more precisely, and at scale

SaifrScreen enables organizations to **continuously screen and monitor their customer and vendor populations in bulk with more extensive coverage and far fewer false positives.** We crawl thousands of internet sources 24/7 and use advanced Al to more accurately identify relevant risks—allowing you to find and take action on true risks sooner and more efficiently.

#### **UNCOVER TRUE RISKS EARLY**

Extensive coverage and advanced Al can surface more accurate matches, allowing you to discover more bad actors, sooner.

#### INCREASE SCALABILITY

Bulk upload or connect via API to screen your full customer and vendor populations 24/7.