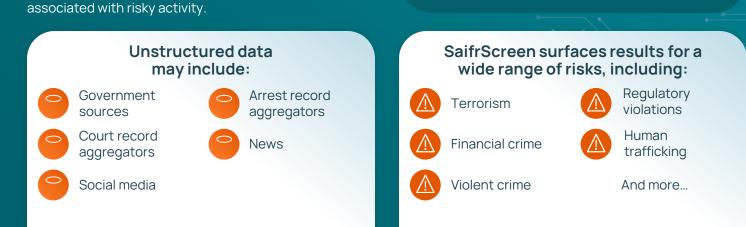

# Reduce risk with expanded coverage, higher accuracy, and actionable results

SaifrScreen crawls and indexes data worldwide 24/7.

data to identify potential threats as soon as they become

Unstructured data contains valuable information that many other providers may not be able to capture

### Customizable to your firm

To surface the risks you care about, we can filter results for date ranges and specific types of crimes as well as add additional data sources (structured or unstructured). Clients can choose to provide proprietary data to fine-tune relevance in their instance of SaifrScreen.