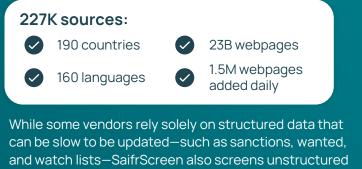

# Reduce risk with expanded coverage, higher accuracy, and actionable results

SaifrScreen crawls and indexes data worldwide 24/7.

data to identify potential threats as soon as they become

Unstructured data contains valuable information that many other providers may not be able to capture